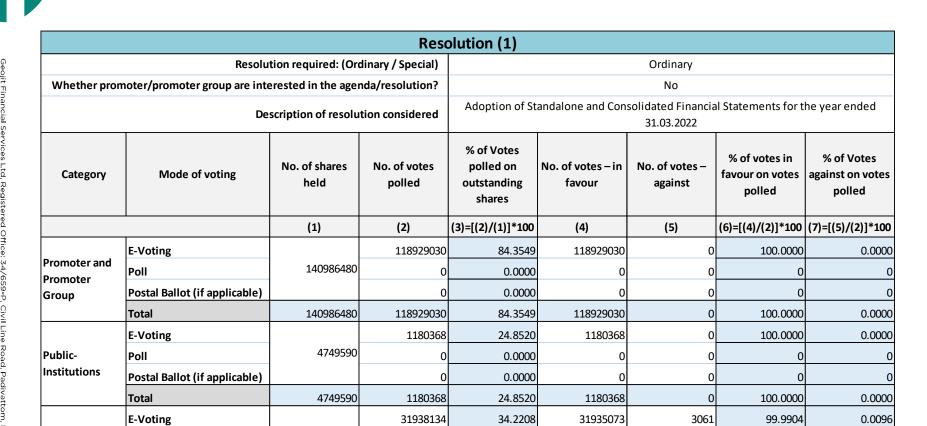

## Item No 1. - Adoption of Financial Statements - Ordinary Resolution.

To receive, consider and adopt.

- a. the Audited Standalone Financial Statements of the Company for the financial year ended March 31, 2022 together with the report of the Board of Directors and Auditors thereon; and
- b. the Audited Consolidated Financial Statements of the Company for the financial year ended March 31, 2022 together with the report of Auditors thereon.

| Particulars | No. of E-votes | No. of votes contained in the E- | Percentage |
|-------------|----------------|----------------------------------|------------|
|             |                | votes                            |            |
| Received    | 310.00         | 152047532.00                     | 100.00     |
| Assent      | 303.00         | 152044471.00                     | 99.998     |
| Dissent     | 7.00           | 3061.00                          | 0.002      |
| Total       | 310.00         | 152047532.00                     | 100        |